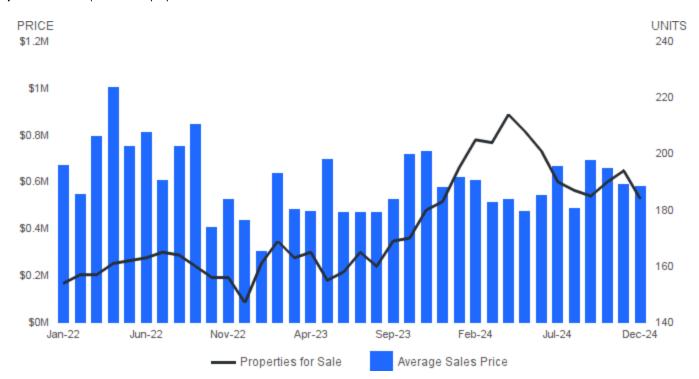

### AVERAGE SALES PRICE AND NUMBER OF PROPERTIES FOR SALE

December 2024 | Single Family @

Average Sales Price | Average sales price for all properties sold.

Properties for Sale | Number of properties listed for sale at the end of month.