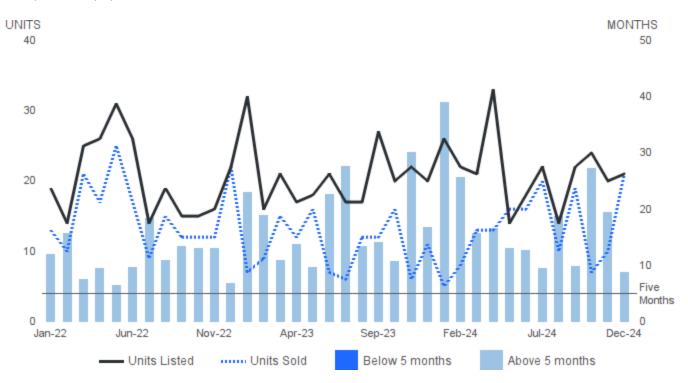

#### MONTHS SUPPLY OF INVENTORY

December 2024 | Single Family @

Months Supply of Inventory | Properties for sale divided by number of properties sold. Units Listed | Number of properties listed for sale at the end of month. Units Sold | Number of properties sold.