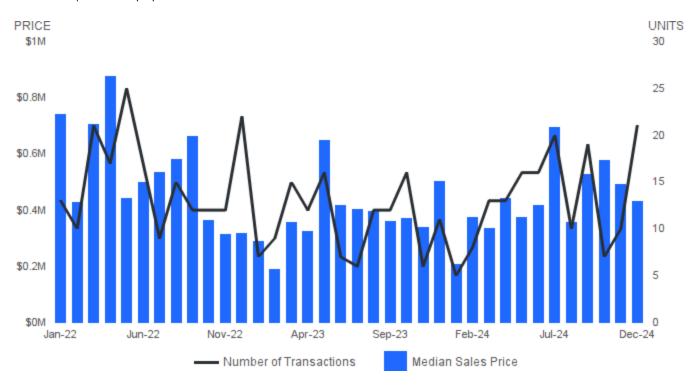

# MEDIAN SALES PRICE AND NUMBER OF SALES

December 2024 | Single Family @

Median Sales Price | Price of the ""middle"" property sold -an equal number of sales were above and below this price. Number of Sales | Number of properties sold.