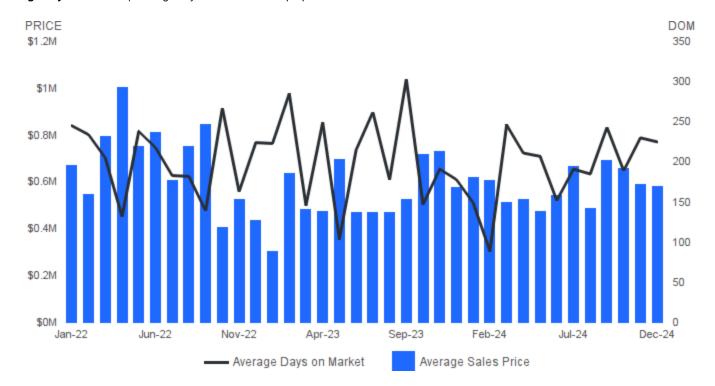

# **AVERAGE SALES PRICE AND AVERAGE DAYS ON MARKET**

December 2024 | Single Family @

Average Sales Price | Average sales price for all properties sold.

Average Days on Market | Average days on market for all properties sold.