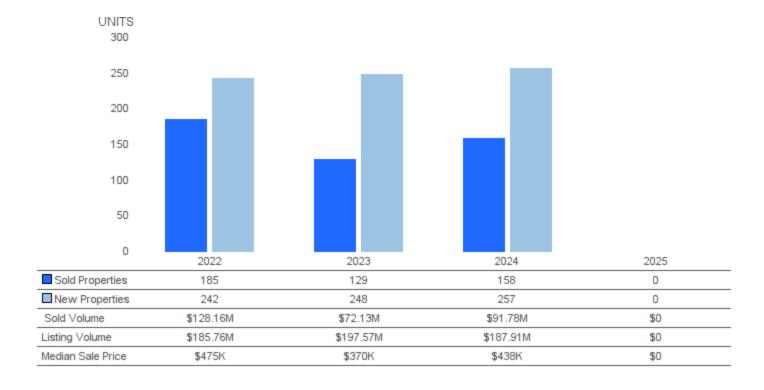

# **SOLD AND NEW PROPERTIES (UNITS)**

December 2024 | Single Family @

the properties sold during the

**Sold Properties** | Number of properties sold during the year **New Properties** | Number of properties listed during the year.