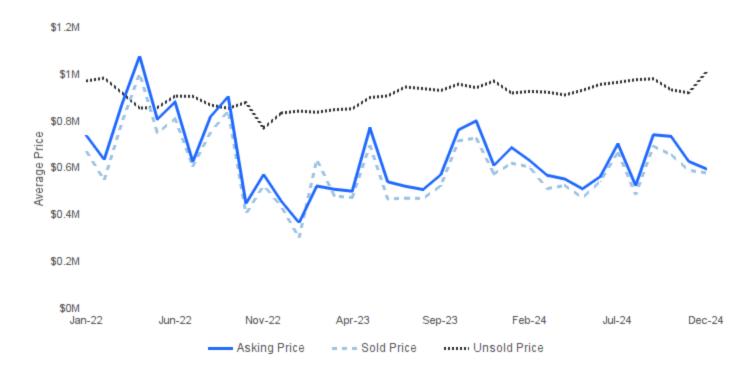

# **AVERAGE ASKING/SOLD/UNSOLD PRICE**

December 2024 | Single Family 🕜

Asking Price | the average asking price of sold properties Sold Price | the average selling price Unsold Price | the average active list price