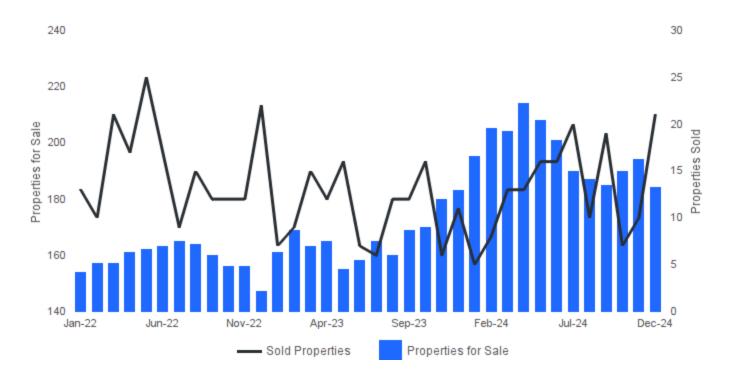

#### PROPERTIES FOR SALE AND SOLD PROPERTIES

December 2024 | Single Family @

**Properties for Sale** | Number of properties listed for sale at the end of month. **Sold Properties** | Number of properties sold.