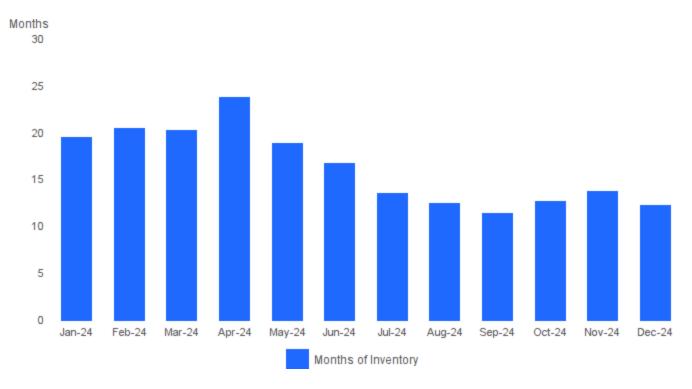

#### MONTHS SUPPLY OF INVENTORY

December 2024 | Single Family @

Months Supply of Inventory | Properties for sale divided by number of properties sold. Units Listed | Number of properties listed for sale at the end of month. Units Sold | Number of properties sold.