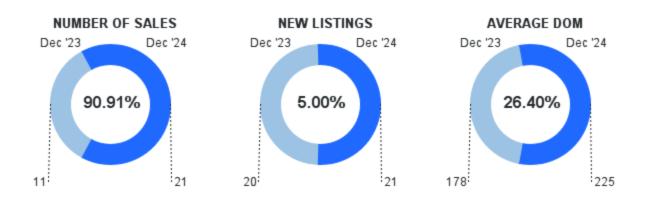

#### **FULL MARKET SUMMARY**

December 2024 | Single Family @

|                            | Month to Date |               |           | Year to Date |           |          |
|----------------------------|---------------|---------------|-----------|--------------|-----------|----------|
|                            | December 2024 | December 2023 | % Change  | YTD 2024     | YTD 2023  | % Change |
| New Listings               | 21            | 20            | 5% 🕜      | 257          | 248       | 3.63% 🕎  |
| Sold Listings              | 21            | 11            | 90.91% 🕜  | 158          | 129       | 22.48% 🕎 |
| Median List Price (Solds)  | \$449,000     | \$549,000     | -18.21% 🕛 | \$449,500    | \$415,000 | 8.31% 🕎  |
| Median Sold Price          | \$430,000     | \$503,000     | -14.51% 😍 | \$437,500    | \$370,000 | 18.24% 🕎 |
| Median Days on Market      | 168           | 92            | 82.61% 🕜  | 172          | 143       | 20.28% 🕎 |
| Average List Price (Solds) | \$596,599     | \$611,000     | -2.36% 🕛  | \$618,213    | \$596,275 | 3.68% 🕎  |
| Average Sold Price         | \$579,280     | \$575,727     | 0.62% 🕜   | \$580,863    | \$559,181 | 3.88% 🕎  |
| Average Days on Market     | 225           | 178           | 26.4% 🕜   | 201          | 196       | 2.55% 🕎  |
| List/Sold Price Ratio      | 98%           | 94.1%         | 4.16% 介   | 94.6%        | 92.5%     | 2.27% 介  |