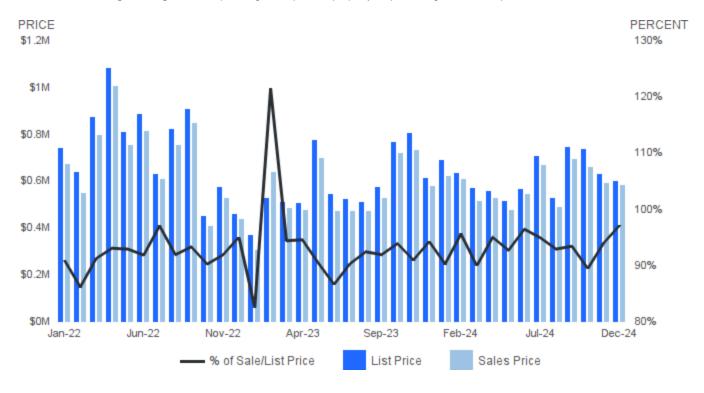

#### SALES PRICE AS A PERCENTAGE OF ORIGINAL PRICE

December 2024 | Single Family @

Sale Price as a Percentage of Original Price | Average sale price of property as percentage of final list price.