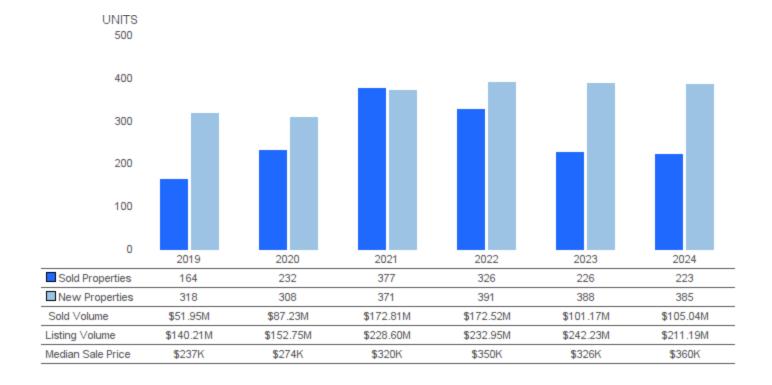

# **SOLD AND NEW PROPERTIES (UNITS)**

November 2024 | All Property Types 🕜

**Sold Properties** | Number of properties sold during the year **New Properties** | Number of properties listed during the year.