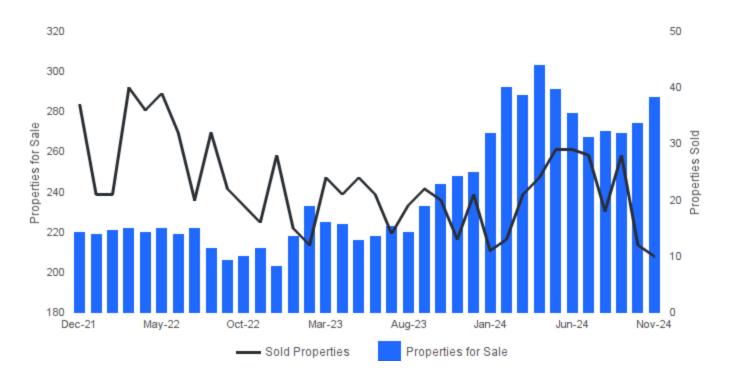

## PROPERTIES FOR SALE AND SOLD PROPERTIES

November 2024 | All Property Types 🕡

**Properties for Sale** | Number of properties listed for sale at the end of month. **Sold Properties** | Number of properties sold.