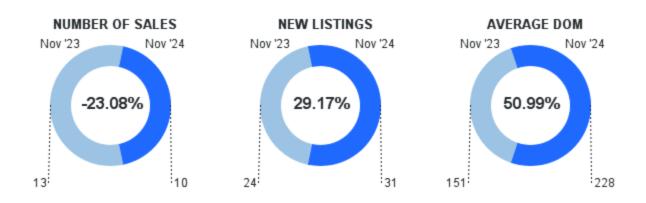

#### **FULL MARKET SUMMARY**

November 2024 | All Property Types @

|                            | Month to Date |               |           | Year to Date |           |          |
|----------------------------|---------------|---------------|-----------|--------------|-----------|----------|
|                            | November 2024 | November 2023 | % Change  | YTD 2024     | YTD 2023  | % Change |
| New Listings               | 31            | 24            | 29.17% 🕜  | 385          | 353       | 9.07% 🕎  |
| Sold Listings              | 10            | 13            | -23.08% 🕛 | 223          | 205       | 8.78% 🕎  |
| Median List Price (Solds)  | \$530,000     | \$325,000     | 63.08% 🕜  | \$375,000    | \$349,900 | 7.17% 🕎  |
| Median Sold Price          | \$490,750     | \$325,000     | 51% 🕜     | \$360,000    | \$322,000 | 11.8% 🕎  |
| Median Days on Market      | 266           | 118           | 125.42% 介 | 142          | 126       | 12.7% 🕎  |
| Average List Price (Solds) | \$652,500     | \$561,223     | 16.26% 🕜  | \$503,097    | \$475,068 | 5.9% 🕎   |
| Average Sold Price         | \$613,950     | \$519,607     | 18.16% 介  | \$471,028    | \$447,135 | 5.34% 🕎  |
| Average Days on Market     | 228           | 151           | 50.99% 🕜  | 184          | 169       | 8.88% 🕎  |
| List/Sold Price Ratio      | 94.5%         | 93.7%         | 0.86% 🕎   | 93.8%        | 93.5%     | 0.4% 🕎   |