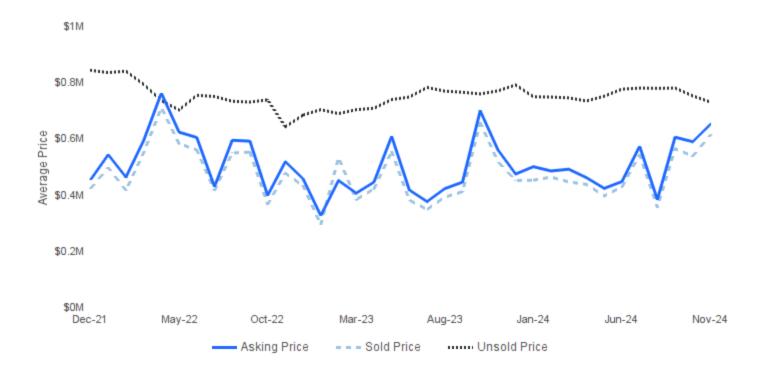

# **AVERAGE ASKING/SOLD/UNSOLD PRICE**

November 2024 | All Property Types @

Asking Price | the average asking price of sold properties Sold Price | the average selling price Unsold Price | the average active list price