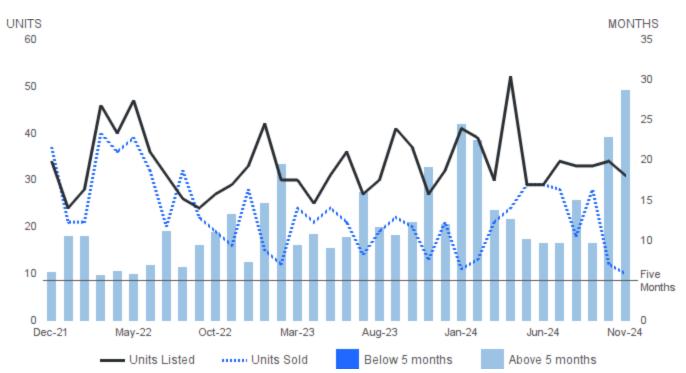

## MONTHS SUPPLY OF INVENTORY

November 2024 | All Property Types @

**Months Supply of Inventory** | Properties for sale divided by number of properties sold. **Units Listed** | Number of properties listed for sale at the end of month. **Units Sold** | Number of properties sold.