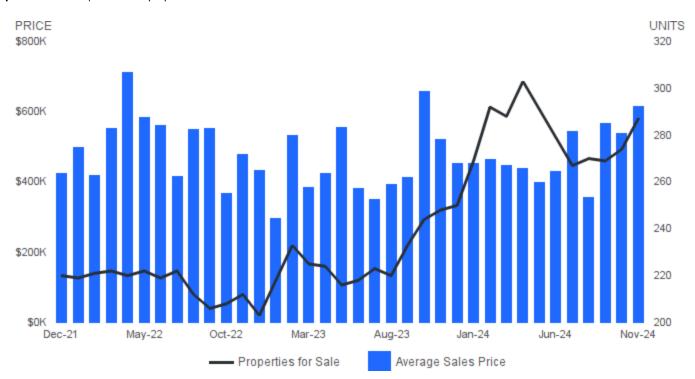

### AVERAGE SALES PRICE AND NUMBER OF PROPERTIES FOR SALE

November 2024 | All Property Types @

Average Sales Price | Average sales price for all properties sold.

Properties for Sale | Number of properties listed for sale at the end of month.