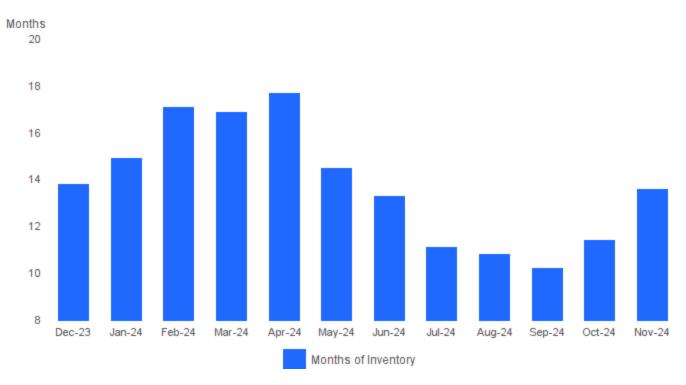

## MONTHS SUPPLY OF INVENTORY

November 2024 | All Property Types @

**Months Supply of Inventory** | Properties for sale divided by number of properties sold. **Units Listed** | Number of properties listed for sale at the end of month. **Units Sold** | Number of properties sold.