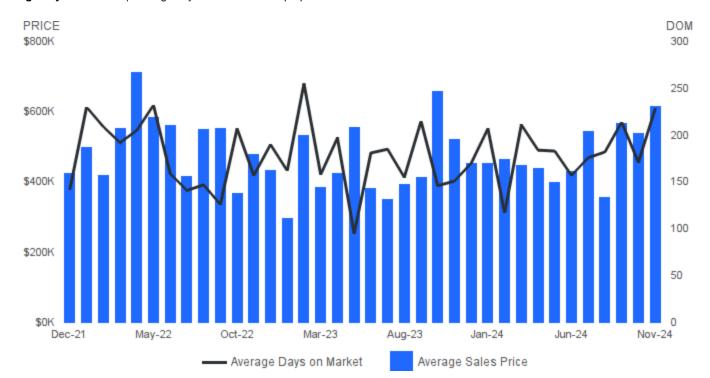

# **AVERAGE SALES PRICE AND AVERAGE DAYS ON MARKET**

November 2024 | All Property Types @

Average Sales Price | Average sales price for all properties sold.

Average Days on Market | Average days on market for all properties sold.