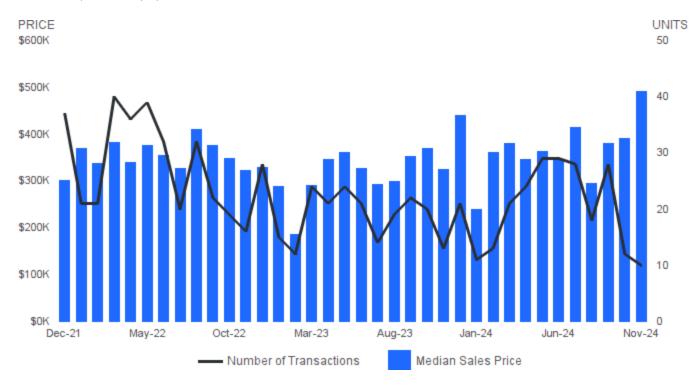

#### MEDIAN SALES PRICE AND NUMBER OF SALES

November 2024 | All Property Types @

**Median Sales Price** | Price of the ""middle"" property sold -an equal number of sales were above and below this price. **Number of Sales** | Number of properties sold.