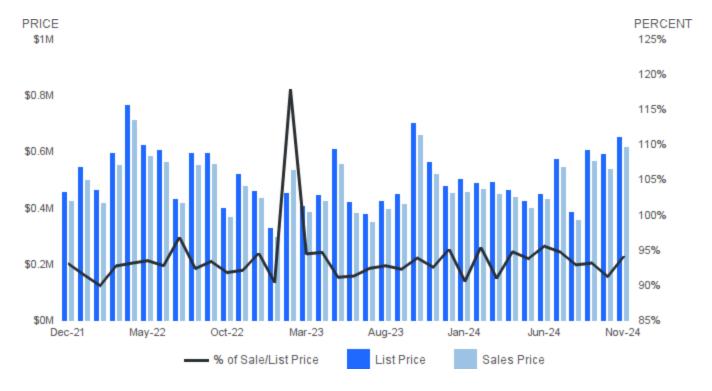

#### SALES PRICE AS A PERCENTAGE OF ORIGINAL PRICE

November 2024 | All Property Types 🕡

Sale Price as a Percentage of Original Price | Average sale price of property as percentage of final list price.