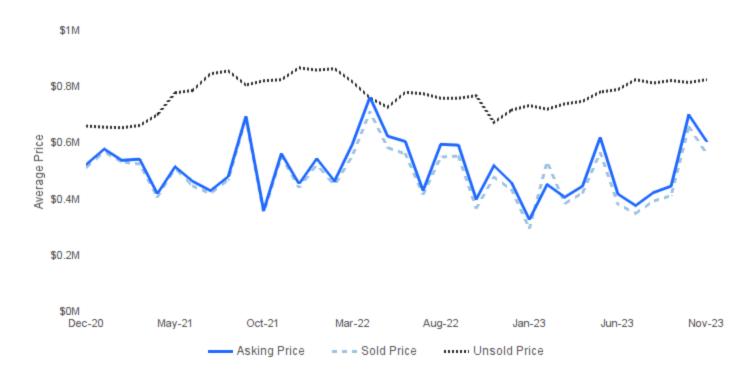

# **AVERAGE ASKING/SOLD/UNSOLD PRICE**

November 2023 | All Property Types @

Asking Price | the average asking price of sold properties Sold Price | the average selling price Unsold Price | the average active list price