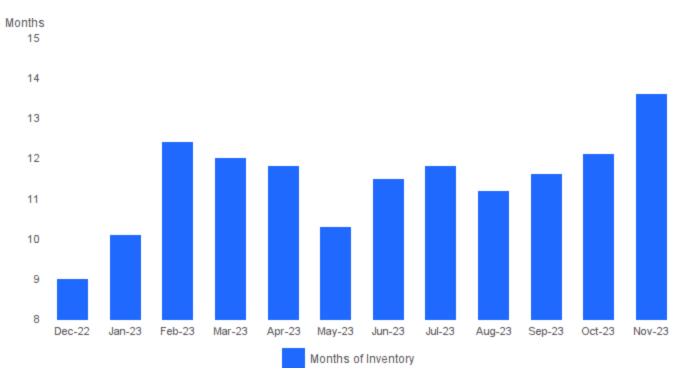

perty as percentage of final list price.



### AVERAGE SALES PRICE AND NUMBER OF PROPERTIES FOR SALE

November 2023 | All Property Types @

Average Sales Price | Average sales price for all properties sold.

Properties for Sale | Number of properties listed for sale at the end of month.



## PROPERTIES FOR SALE AND SOLD PROPERTIES

November 2023 | All Property Types 🕡

**Properties for Sale** | Number of properties listed for sale at the end of month. **Sold Properties** | Number of properties sold.



# **AVERAGE ASKING/SOLD/UNSOLD PRICE**

November 2023 | All Property Types @

Asking Price | the average asking price of sold properties Sold Price | the average selling price Unsold Price | the average active list price



#### **ABSORPTION RATE**

November 2023 | All Property Types 🕡





## MONTHS SUPPLY OF INVENTORY

November 2023 | All Property Types @

**Months Supply of Inventory** | Properties for sale divided by number of properties sold. **Units Listed** | Number of properties listed for sale at the end of month. **Units Sold** | Number of properties sold.