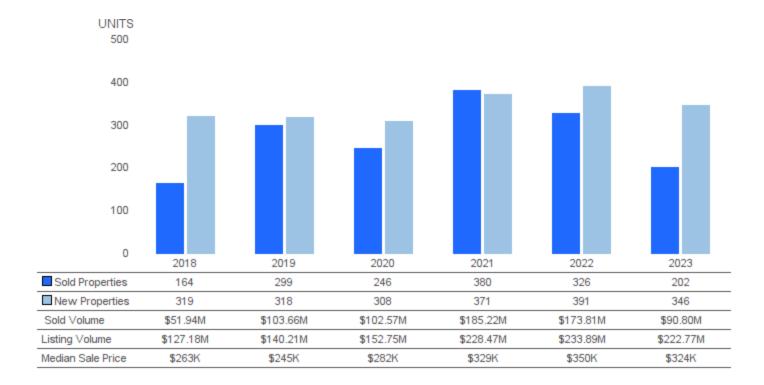

# **SOLD AND NEW PROPERTIES (UNITS)**

November 2023 | All Property Types 🕜

**Sold Properties** | Number of properties sold during the year **New Properties** | Number of properties listed during the year.