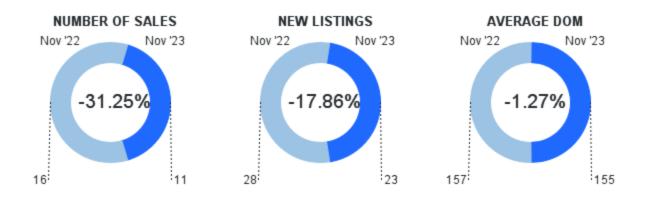

#### **FULL MARKET SUMMARY**

November 2023 | All Property Types @

|                            | Month to Date |               |           | Year to Date |           |           |
|----------------------------|---------------|---------------|-----------|--------------|-----------|-----------|
|                            | November 2023 | November 2022 | % Change  | YTD 2023     | YTD 2022  | % Change  |
| New Listings               | 23            | 28            | -17.86% 🕛 | 346          | 357       | -3.08% 🕛  |
| Sold Listings              | 11            | 16            | -31.25% 🕛 | 202          | 298       | -32.21% 🕛 |
| Median List Price (Solds)  | \$325,000     | \$359,500     | -9.6% 🔮   | \$347,450    | \$369,000 | -5.84% 🕛  |
| Median Sold Price          | \$325,000     | \$322,500     | 0.78% 🕜   | \$323,500    | \$354,000 | -8.62% 🕛  |
| Median Days on Market      | 78            | 141           | -44.68% 😃 | 126          | 132       | -4.55% 🔱  |
| Average List Price (Solds) | \$606,718     | \$519,312     | 16.83% 🕜  | \$477,312    | \$579,725 | -17.67% 🔱 |
| Average Sold Price         | \$562,718     | \$478,531     | 17.59% 🕜  | \$449,494    | \$542,478 | -17.14% 🔱 |
| Average Days on Market     | 155           | 157           | -1.27% 🕛  | 170          | 185       | -8.11% 🔱  |
| List/Sold Price Ratio      | 94.5%         | 92.9%         | 1.62% 介   | 93.5%        | 94.6%     | -1.16% 🔱  |