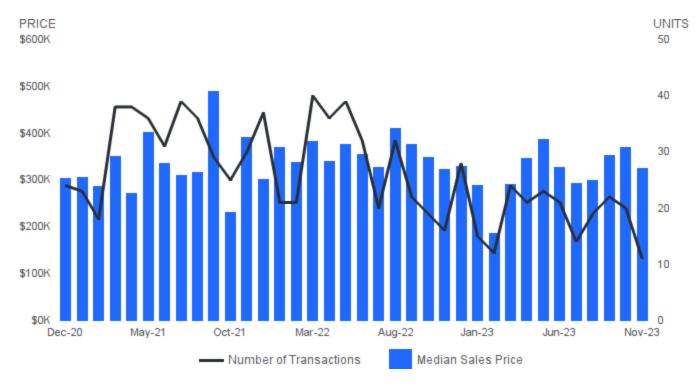

#### MEDIAN SALES PRICE AND NUMBER OF SALES

November 2023 | All Property Types @

**Median Sales Price** | Price of the ""middle"" property sold -an equal number of sales were above and below this price. **Number of Sales** | Number of properties sold.