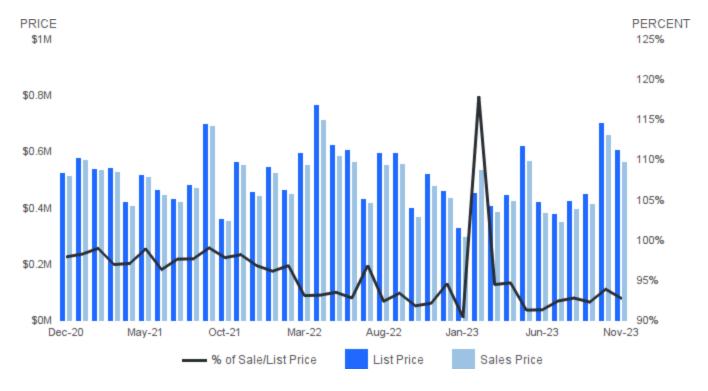

#### SALES PRICE AS A PERCENTAGE OF ORIGINAL PRICE

November 2023 | All Property Types @

Sale Price as a Percentage of Original Price | Average sale price of property as percentage of final list price.