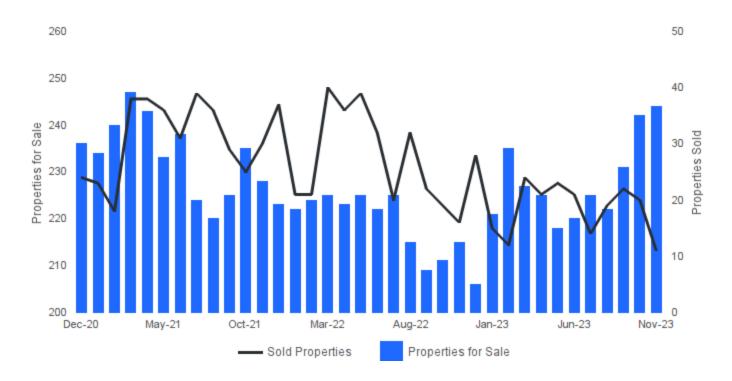

## PROPERTIES FOR SALE AND SOLD PROPERTIES

November 2023 | All Property Types 🕡

**Properties for Sale** | Number of properties listed for sale at the end of month. **Sold Properties** | Number of properties sold.