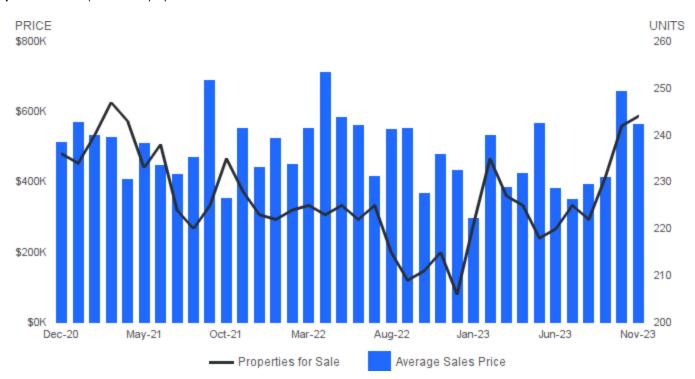

### AVERAGE SALES PRICE AND NUMBER OF PROPERTIES FOR SALE

November 2023 | All Property Types @

Average Sales Price | Average sales price for all properties sold.

Properties for Sale | Number of properties listed for sale at the end of month.