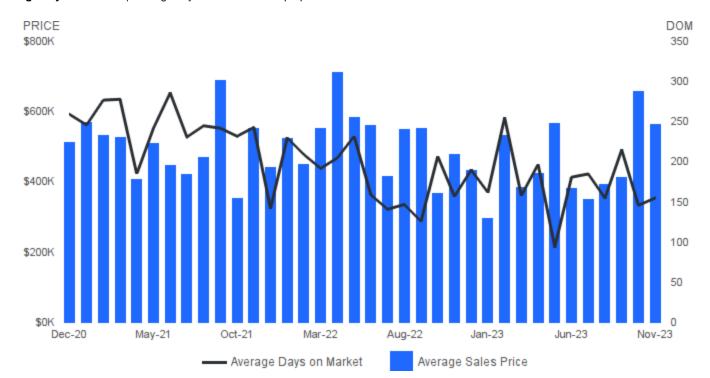

# **AVERAGE SALES PRICE AND AVERAGE DAYS ON MARKET**

November 2023 | All Property Types @

Average Sales Price | Average sales price for all properties sold.

Average Days on Market | Average days on market for all properties sold.