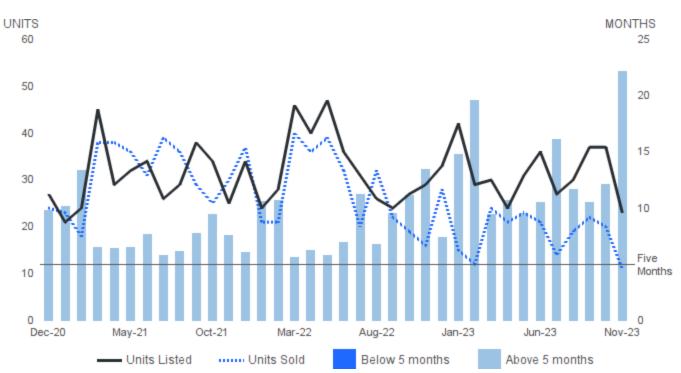

## MONTHS SUPPLY OF INVENTORY

November 2023 | All Property Types @

**Months Supply of Inventory** | Properties for sale divided by number of properties sold. **Units Listed** | Number of properties listed for sale at the end of month. **Units Sold** | Number of properties sold.