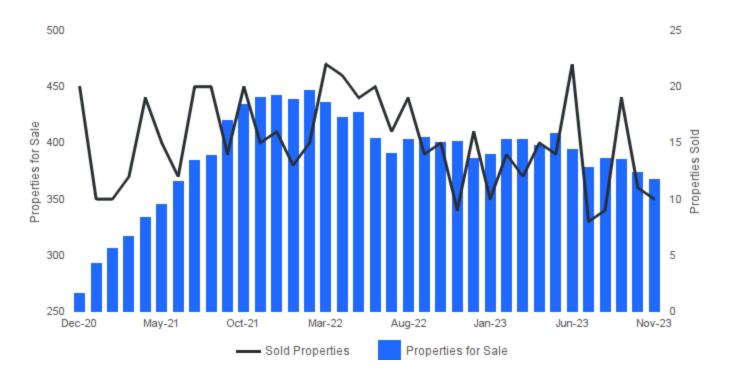

#### PROPERTIES FOR SALE AND SOLD PROPERTIES

November 2023 | Lots/Acres 🕜

**Properties for Sale** | Number of properties listed for sale at the end of month. **Sold Properties** | Number of properties sold.