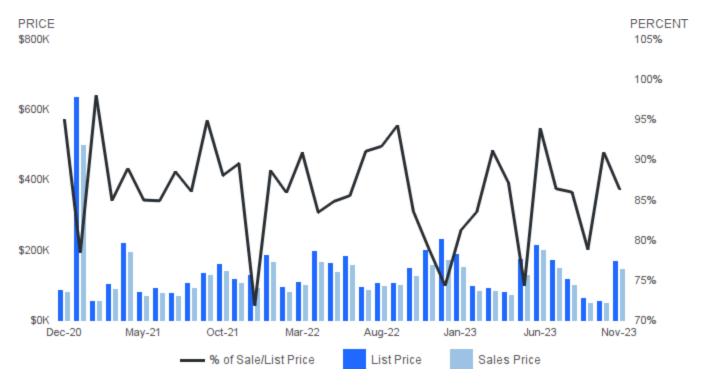

#### SALES PRICE AS A PERCENTAGE OF ORIGINAL PRICE

November 2023 | Lots/Acres 🕖

Sale Price as a Percentage of Original Price | Average sale price of property as percentage of final list price.