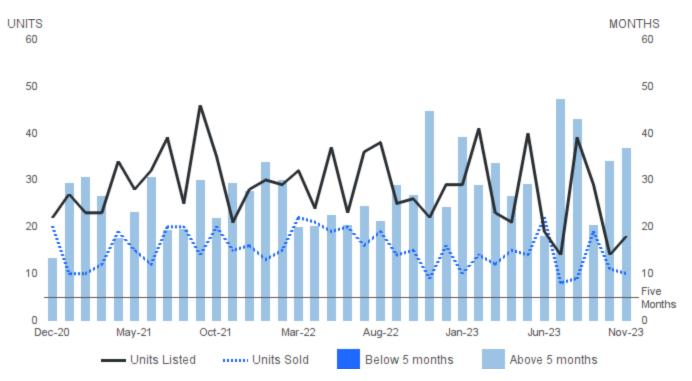

#### MONTHS SUPPLY OF INVENTORY

November 2023 | Lots/Acres @

**Months Supply of Inventory** | Properties for sale divided by number of properties sold. **Units Listed** | Number of properties listed for sale at the end of month. **Units Sold** | Number of properties sold.