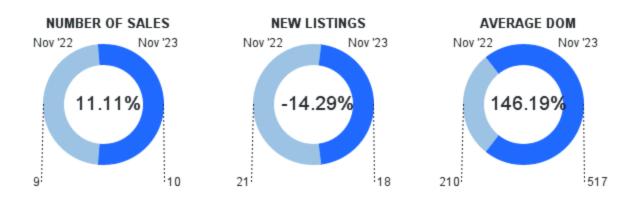

#### **FULL MARKET SUMMARY**

November 2023 | Lots/Acres 🕜

|                            | Month to Date |               |           | Year to Date |           |           |
|----------------------------|---------------|---------------|-----------|--------------|-----------|-----------|
|                            | November 2023 | November 2022 | % Change  | YTD 2023     | YTD 2022  | % Change  |
| New Listings               | 18            | 21            | -14.29% 🕛 | 287          | 321       | -10.59% 🕛 |
| Sold Listings              | 10            | 9             | 11.11% 🕎  | 144          | 183       | -21.31% 🔱 |
| Median List Price (Solds)  | \$69,500      | \$119,000     | -41.6% 🔱  | \$69,000     | \$67,000  | 2.99% 🕜   |
| Median Sold Price          | \$65,000      | \$80,000      | -18.75% 🔱 | \$55,000     | \$60,000  | -8.33% 🔱  |
| Median Days on Market      | 618           | 122           | 406.56% 🕎 | 157          | 230       | -31.74% 🔱 |
| Average List Price (Solds) | \$166,600     | \$199,444     | -16.47% 🔱 | \$128,446    | \$142,733 | -10.01% 🔱 |
| Average Sold Price         | \$143,900     | \$157,222     | -8.47% 🔱  | \$110,427    | \$123,604 | -10.66% 🐠 |
| Average Days on Market     | 517           | 210           | 146.19% 🕎 | 298          | 308       | -3.25% 🔱  |
| List/Sold Price Ratio      | 90.5%         | 86.9%         | 4.15% 🕎   | 86.4%        | 89.8%     | -3.79% 🔱  |