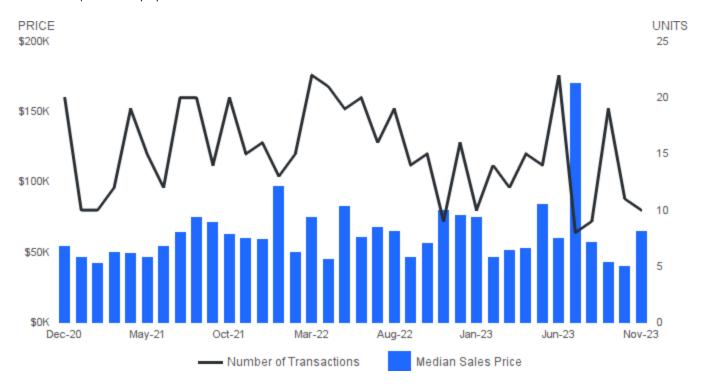

#### MEDIAN SALES PRICE AND NUMBER OF SALES

November 2023 | Lots/Acres 🕜

**Median Sales Price** | Price of the ""middle"" property sold -an equal number of sales were above and below this price. **Number of Sales** | Number of properties sold.