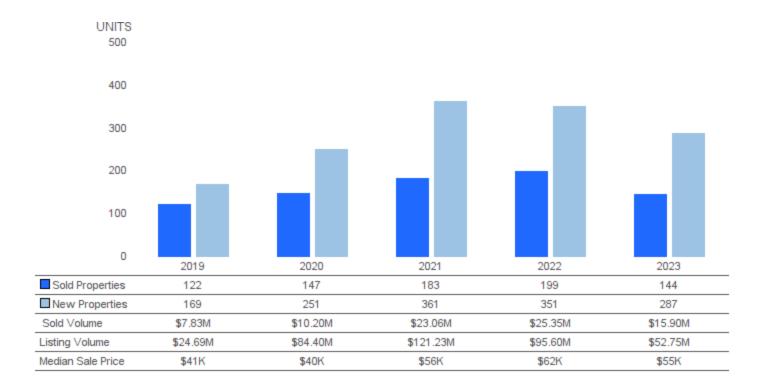

#### **SOLD AND NEW PROPERTIES (UNITS)**

November 2023 | Lots/Acres @

**Sold Properties** | Number of properties sold during the year **New Properties** | Number of properties listed during the year.