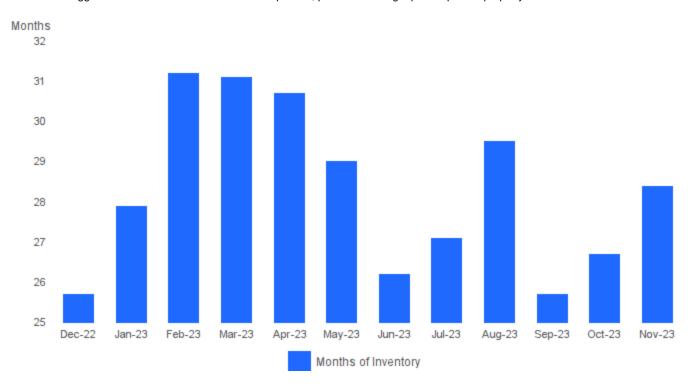

#### **ABSORPTION RATE**

November 2023 | Lots/Acres @

**Absorption Rate** | Looks at the past year's monthly supply of inventory. In a normal market there should be a 6 month supply. The higher the rate above 6 the more aggressive a seller has to be with the competition; price and having a picture perfect property.