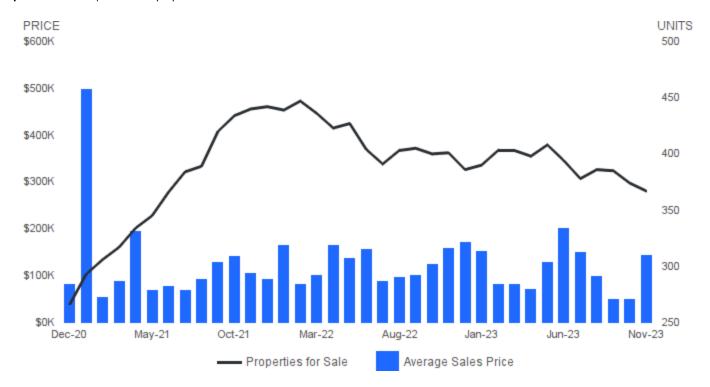

#### **AVERAGE SALES PRICE AND NUMBER OF PROPERTIES FOR SALE**

November 2023 | Lots/Acres 🕡

Average Sales Price | Average sales price for all properties sold.

Properties for Sale | Number of properties listed for sale at the end of month.