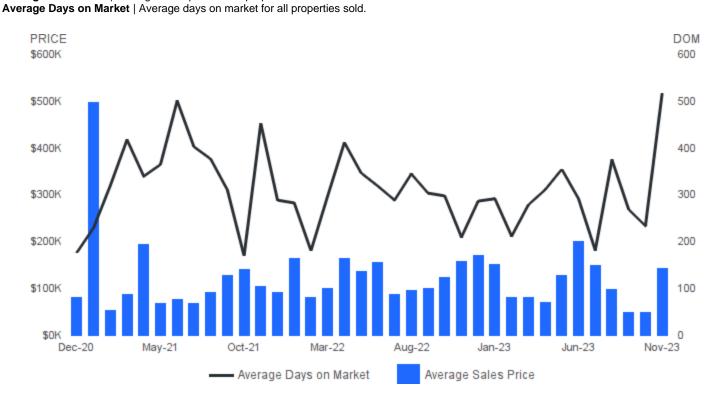

#### **AVERAGE SALES PRICE AND AVERAGE DAYS ON MARKET**

November 2023 | Lots/Acres @

Average Sales Price | Average sales price for all properties sold.