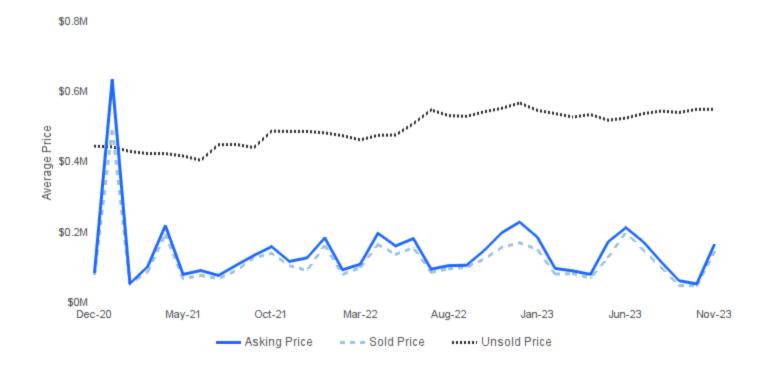

## **AVERAGE ASKING/SOLD/UNSOLD PRICE**

November 2023 | Lots/Acres @

Asking Price | the average asking price of sold properties Sold Price | the average selling price Unsold Price | the average active list price