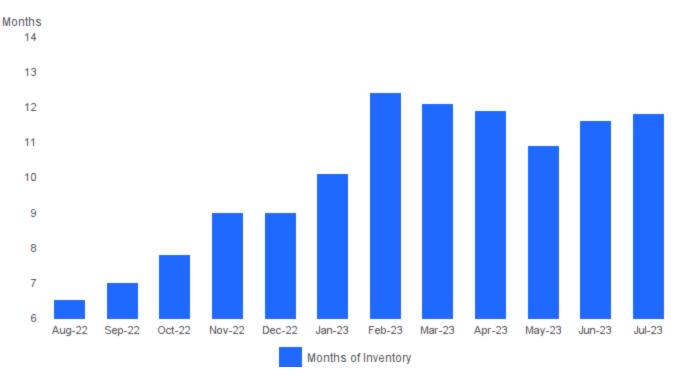

#### MONTHS SUPPLY OF INVENTORY

July 2023 | All Property Types @

Months Supply of Inventory | Properties for sale divided by number of properties sold. **Units Listed** | Number of properties listed for sale at the end of month. Units Sold | Number of properties sold.