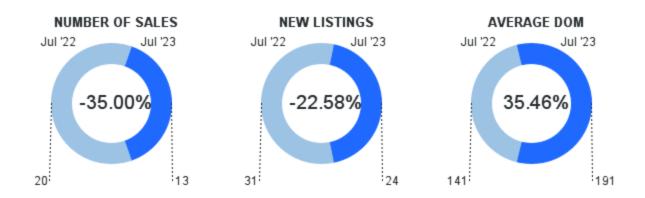

#### **FULL MARKET SUMMARY**

July 2023 | All Property Types 🕜

|                            | Month to Date |           |           | Year to Date |           |           |
|----------------------------|---------------|-----------|-----------|--------------|-----------|-----------|
|                            | July 2023     | July 2022 | % Change  | YTD 2023     | YTD 2022  | % Change  |
| New Listings               | 24            | 31        | -22.58% 🕛 | 216          | 252       | -14.29% 🕛 |
| Sold Listings              | 13            | 20        | -35% 😃    | 126          | 209       | -39.71% 🕛 |
| Median List Price (Solds)  | \$339,000     | \$342,500 | -1.02% 🔮  | \$327,500    | \$359,000 | -8.77% 😃  |
| Median Sold Price          | \$285,000     | \$327,000 | -12.84% 🔮 | \$300,000    | \$358,000 | -16.2% 😃  |
| Median Days on Market      | 162           | 116       | 39.66% 🕎  | 128          | 144       | -11.11% 😃 |
| Average List Price (Solds) | \$353,153     | \$430,270 | -17.92% 🕛 | \$448,453    | \$596,927 | -24.87% 🕛 |
| Average Sold Price         | \$323,061     | \$416,755 | -22.48% 🕛 | \$425,456    | \$561,132 | -24.18% 🕛 |
| Average Days on Market     | 191           | 141       | 35.46% 🕎  | 170          | 197       | -13.71% 🔱 |
| List/Sold Price Ratio      | 93%           | 95.3%     | -2.36% 🕔  | 94%          | 95.2%     | -1.24% 🔱  |