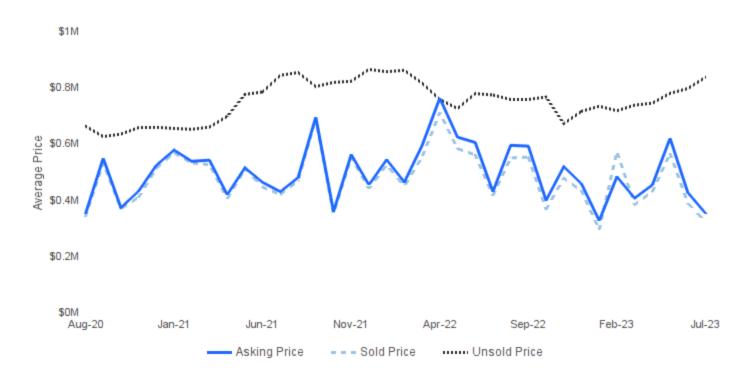

#### **AVERAGE ASKING/SOLD/UNSOLD PRICE**

July 2023 | All Property Types @

Asking Price | the average asking price of sold properties Sold Price | the average selling price Unsold Price | the average active list price