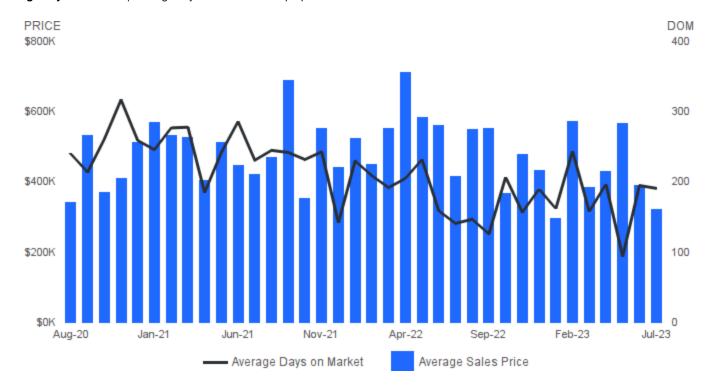

#### **AVERAGE SALES PRICE AND AVERAGE DAYS ON MARKET**

July 2023 | All Property Types @

Average Sales Price | Average sales price for all properties sold.

Average Days on Market | Average days on market for all properties sold.