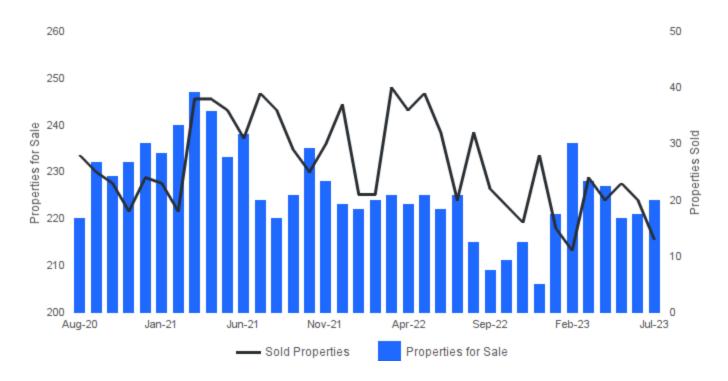

#### PROPERTIES FOR SALE AND SOLD PROPERTIES

July 2023 | All Property Types 🕡

**Properties for Sale** | Number of properties listed for sale at the end of month. **Sold Properties** | Number of properties sold.