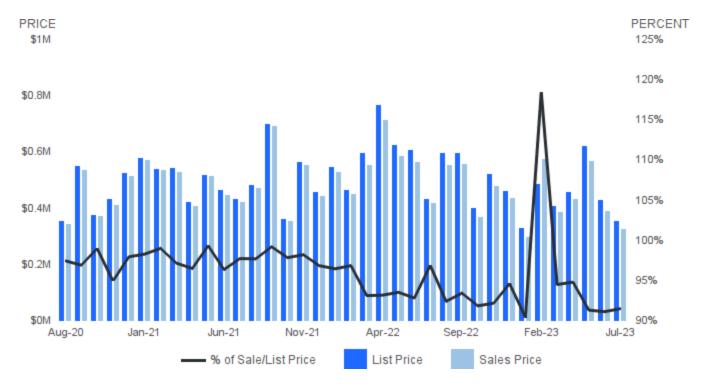

#### SALES PRICE AS A PERCENTAGE OF ORIGINAL PRICE

July 2023 | All Property Types 🕜

Sale Price as a Percentage of Original Price | Average sale price of property as percentage of final list price.