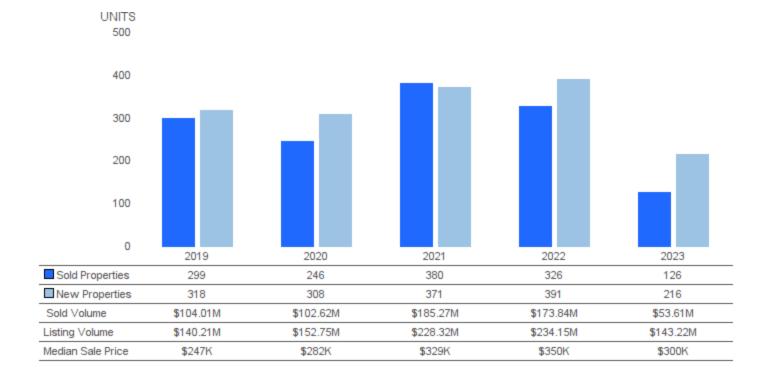

#### **SOLD AND NEW PROPERTIES (UNITS)**

July 2023 | All Property Types 🕜

**Sold Properties** | Number of properties sold during the year **New Properties** | Number of properties listed during the year.