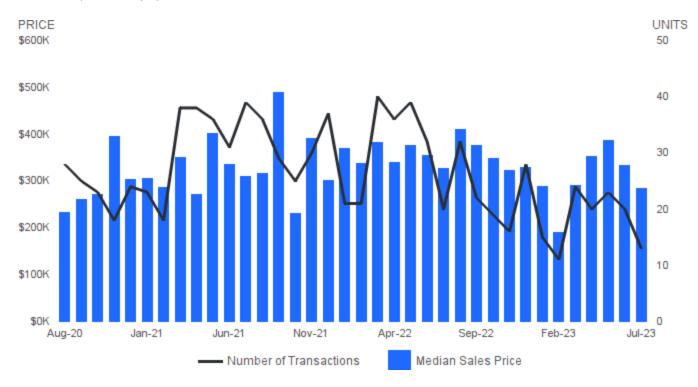

#### MEDIAN SALES PRICE AND NUMBER OF SALES

July 2023 | All Property Types @

**Median Sales Price** | Price of the ""middle"" property sold -an equal number of sales were above and below this price. **Number of Sales** | Number of properties sold.