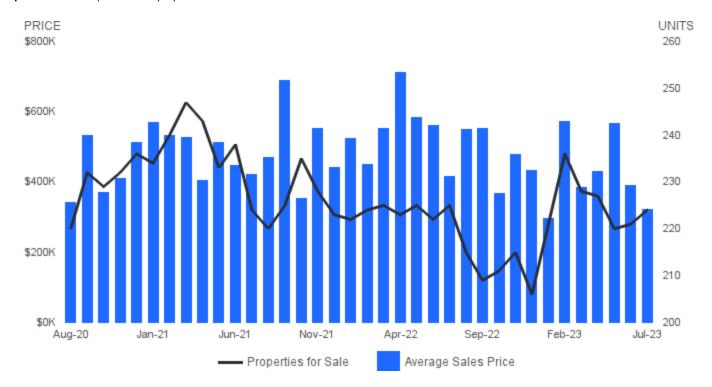

#### AVERAGE SALES PRICE AND NUMBER OF PROPERTIES FOR SALE

July 2023 | All Property Types @

Average Sales Price | Average sales price for all properties sold.

Properties for Sale | Number of properties listed for sale at the end of month.