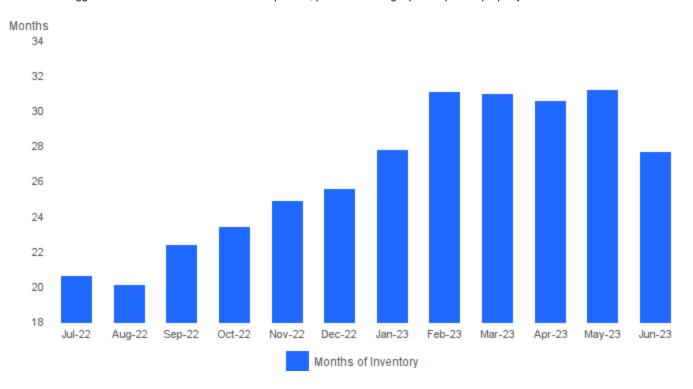

#### MONTHS SUPPLY OF INVENTORY

June 2023 | Lots/Acres 🕖

**Months Supply of Inventory** | Properties for sale divided by number of properties sold. **Units Listed** | Number of properties listed for sale at the end of month. **Units Sold** | Number of properties sold.