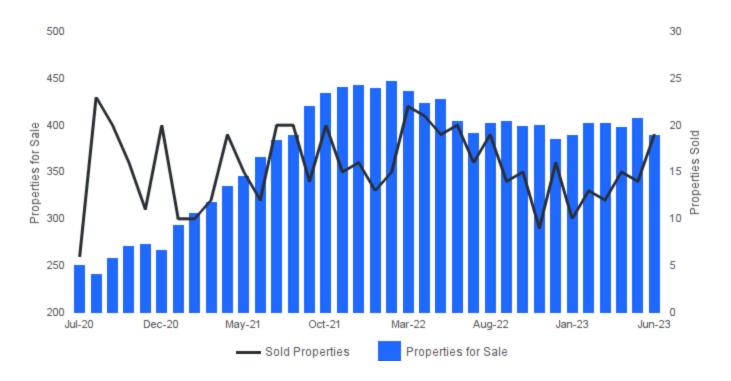

#### PROPERTIES FOR SALE AND SOLD PROPERTIES

June 2023 | Lots/Acres @

**Properties for Sale** | Number of properties listed for sale at the end of month. **Sold Properties** | Number of properties sold.