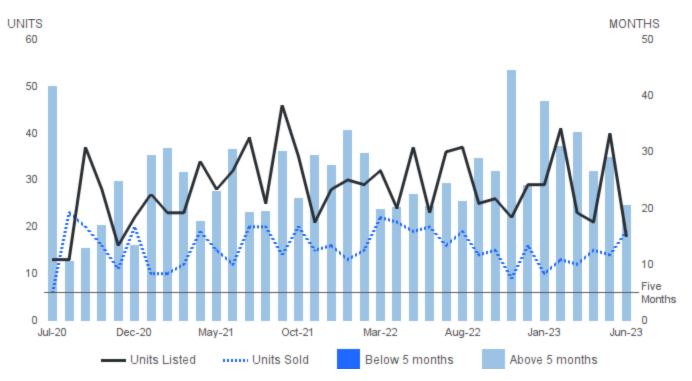

#### MONTHS SUPPLY OF INVENTORY

June 2023 | Lots/Acres 🕖

**Months Supply of Inventory** | Properties for sale divided by number of properties sold. **Units Listed** | Number of properties listed for sale at the end of month. **Units Sold** | Number of properties sold.