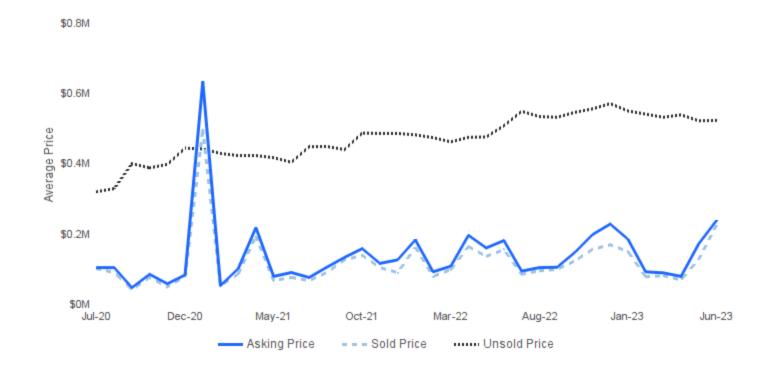

#### **AVERAGE ASKING/SOLD/UNSOLD PRICE**

June 2023 | Lots/Acres 🕖

Asking Price | the average asking price of sold properties Sold Price | the average selling price Unsold Price | the average active list price