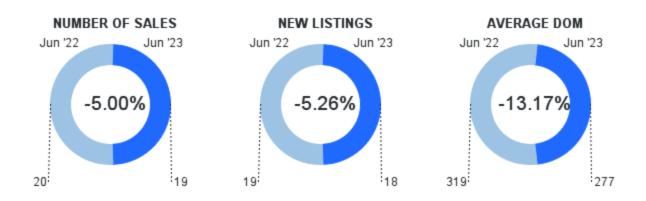

### REAL ESTATE SNAPSHOT - Change since this time last year Lots/Acres

16.18% 
MEDIAN SALES PRICE

LOTS/ACRES

45.05% 

AVERAGE SALES PRICE LOTS/ACRES

30.86% 
MEDIAN LIST PRICE (SOLD LISTINGS)
LOTS/ACRES

31.27% 

AVERAGE LIST PRICE (SOLD LISTINGS)

LOTS/ACRES

Jun '22 Jun '23

#### **FULL MARKET SUMMARY**

June 2023 | Lots/Acres 🕜

|                            |           | Month to Date |           | Year to Date |           |           |  |
|----------------------------|-----------|---------------|-----------|--------------|-----------|-----------|--|
|                            | June 2023 | June 2022     | % Change  | YTD 2023     | YTD 2022  | % Change  |  |
| New Listings               | 18        | 19            | -5.26% 🕛  | 172          | 171       | 0.58% 🕎   |  |
| Sold Listings              | 19        | 20            | -5% 🔮     | 83           | 110       | -24.55% 🔮 |  |
| Median List Price (Solds)  | \$79,500  | \$60,750      | 30.86% 🕎  | \$70,000     | \$65,950  | 6.14% 🕎   |  |
| Median Sold Price          | \$70,000  | \$60,250      | 16.18% 🕎  | \$60,000     | \$61,500  | -2.44% 🔮  |  |
| Median Days on Market      | 197       | 268           | -26.49% 🔮 | 168          | 255       | -34.12% 🔮 |  |
| Average List Price (Solds) | \$239,626 | \$182,550     | 31.27% 🕎  | \$148,888    | \$155,320 | -4.14% 🔮  |  |
| Average Sold Price         | \$226,526 | \$156,172     | 45.05% 🕜  | \$128,918    | \$133,789 | -3.64% 🔮  |  |
| Average Days on Market     | 277       | 319           | -13.17% 🔮 | 293          | 314       | -6.69% 🔮  |  |
| List/Sold Price Ratio      | 89.9%     | 90.8%         | -0.95% 🔮  | 87.5%        | 89.4%     | -2.13% 🔮  |  |