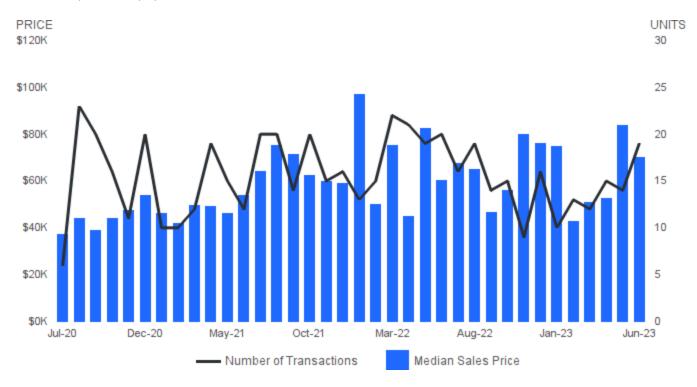

#### MEDIAN SALES PRICE AND NUMBER OF SALES

June 2023 | Lots/Acres 🕡

**Median Sales Price** | Price of the ""middle"" property sold -an equal number of sales were above and below this price. **Number of Sales** | Number of properties sold.