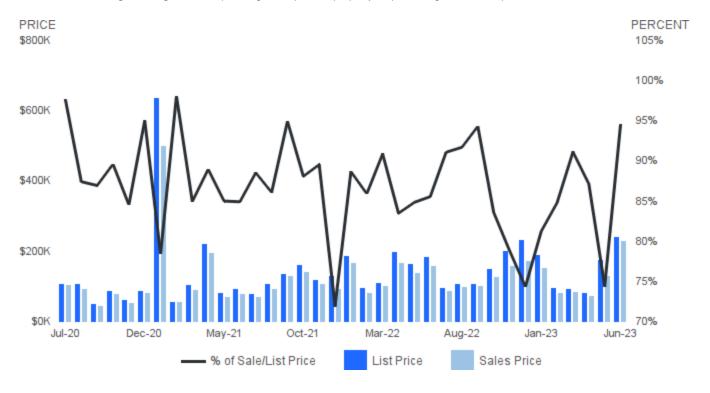

#### SALES PRICE AS A PERCENTAGE OF ORIGINAL PRICE

June 2023 | Lots/Acres @

Sale Price as a Percentage of Original Price | Average sale price of property as percentage of final list price.