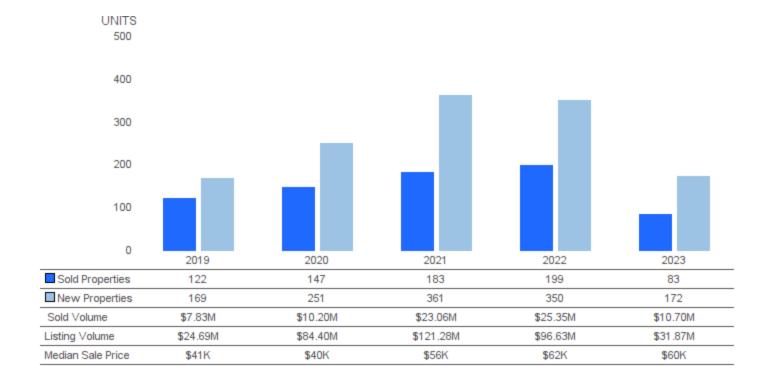

#### **SOLD AND NEW PROPERTIES (UNITS)**

June 2023 | Lots/Acres 🕜

**Sold Properties** | Number of properties sold during the year **New Properties** | Number of properties listed during the year.