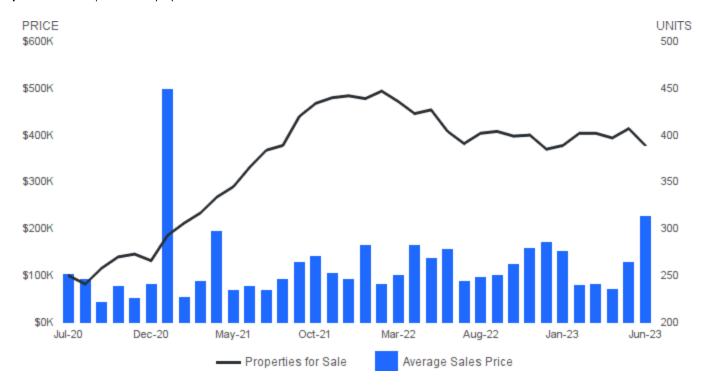

#### **AVERAGE SALES PRICE AND NUMBER OF PROPERTIES FOR SALE**

June 2023 | Lots/Acres 🕡

Average Sales Price | Average sales price for all properties sold.

Properties for Sale | Number of properties listed for sale at the end of month.