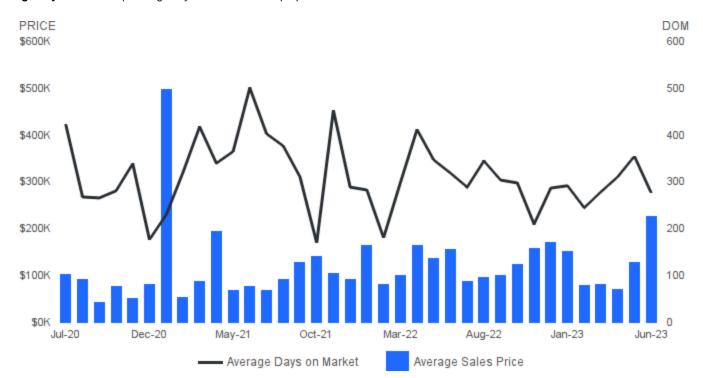

#### **AVERAGE SALES PRICE AND AVERAGE DAYS ON MARKET**

June 2023 | Lots/Acres @

Average Sales Price | Average sales price for all properties sold.

Average Days on Market | Average days on market for all properties sold.