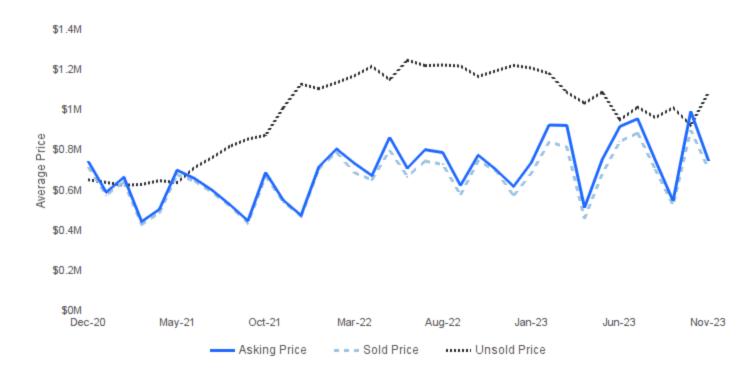

## **AVERAGE ASKING/SOLD/UNSOLD PRICE**

November 2023 | All Property Types @

Asking Price | the average asking price of sold properties Sold Price | the average selling price Unsold Price | the average active list price