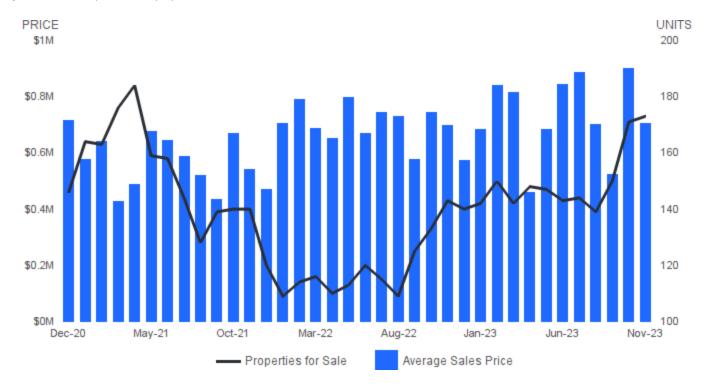

#### AVERAGE SALES PRICE AND NUMBER OF PROPERTIES FOR SALE

November 2023 | All Property Types @

Average Sales Price | Average sales price for all properties sold.

Properties for Sale | Number of properties listed for sale at the end of month.