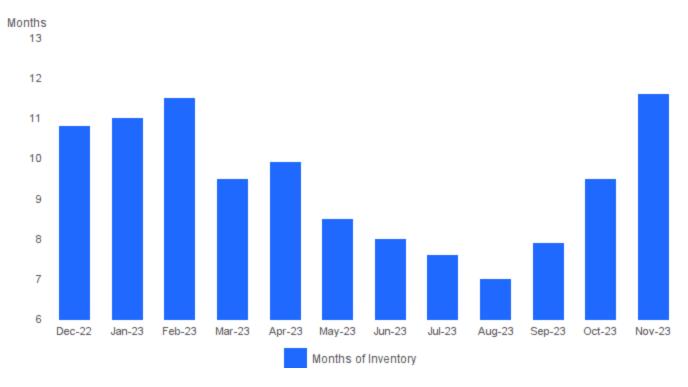

y as percentage of final list price.



#### AVERAGE SALES PRICE AND NUMBER OF PROPERTIES FOR SALE

November 2023 | All Property Types @

Average Sales Price | Average sales price for all properties sold.

Properties for Sale | Number of properties listed for sale at the end of month.



#### PROPERTIES FOR SALE AND SOLD PROPERTIES

November 2023 | All Property Types 🕡

**Properties for Sale** | Number of properties listed for sale at the end of month. **Sold Properties** | Number of properties sold.



## **AVERAGE ASKING/SOLD/UNSOLD PRICE**

November 2023 | All Property Types @

Asking Price | the average asking price of sold properties Sold Price | the average selling price Unsold Price | the average active list price



#### **ABSORPTION RATE**

November 2023 | All Property Types 🕡





#### MONTHS SUPPLY OF INVENTORY

November 2023 | All Property Types @

**Months Supply of Inventory** | Properties for sale divided by number of properties sold. **Units Listed** | Number of properties listed for sale at the end of month. **Units Sold** | Number of properties sold.