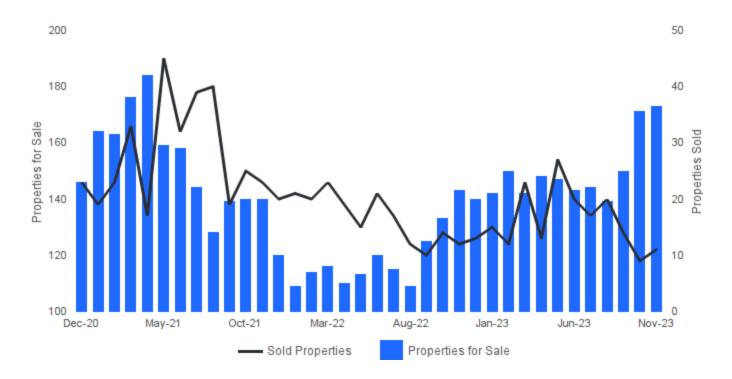

#### PROPERTIES FOR SALE AND SOLD PROPERTIES

November 2023 | All Property Types 🕡

**Properties for Sale** | Number of properties listed for sale at the end of month. **Sold Properties** | Number of properties sold.