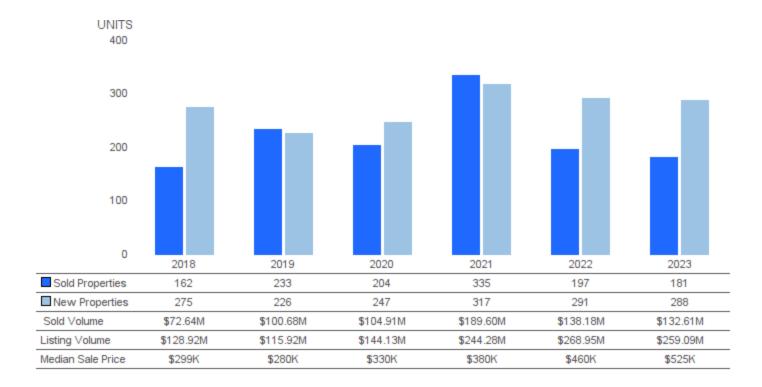

# **SOLD AND NEW PROPERTIES (UNITS)**

November 2023 | All Property Types 🕜

**Sold Properties** | Number of properties sold during the year **New Properties** | Number of properties listed during the year.