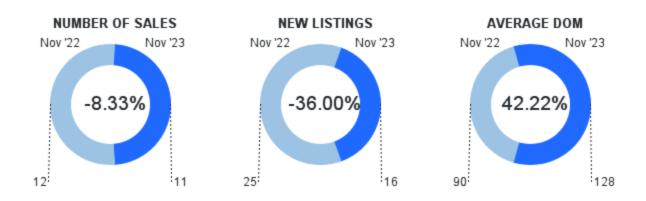

# REAL ESTATE SNAPSHOT - Change since this time last year All Property Types

98.52% 
MEDIAN SALES PRICE
ALL PROPERTY TYPES

1.32% 

AVERAGE SALES PRICE
ALL PROPERTY TYPES

74.95% 
MEDIAN LIST PRICE (SOLD LISTINGS)
ALL PROPERTY TYPES

6.36% 

AVERAGE LIST PRICE (SOLD LISTINGS)

ALL PROPERTY TYPES

Nov '22 Nov '23

#### **FULL MARKET SUMMARY**

November 2023 | All Property Types @

|                            | Month to Date |               |          | Year to Date |           |           |
|----------------------------|---------------|---------------|----------|--------------|-----------|-----------|
|                            | November 2023 | November 2022 | % Change | YTD 2023     | YTD 2022  | % Change  |
| New Listings               | 16            | 25            | -36% 🔮   | 288          | 276       | 4.35% 🕎   |
| Sold Listings              | 11            | 12            | -8.33% 🔮 | 181          | 184       | -1.63% 🐠  |
| Median List Price (Solds)  | \$695,000     | \$397,250     | 74.95% 🕎 | \$550,000    | \$472,500 | 16.4% 🕜   |
| Median Sold Price          | \$670,000     | \$337,500     | 98.52% 🕜 | \$525,000    | \$469,750 | 11.76% 🕜  |
| Median Days on Market      | 92            | 84            | 9.52% 🕜  | 94           | 105       | -10.48% 🔱 |
| Average List Price (Solds) | \$747,454     | \$702,791     | 6.36% 🕜  | \$799,481    | \$745,929 | 7.18% 🕜   |
| Average Sold Price         | \$705,281     | \$696,083     | 1.32% 🕜  | \$732,666    | \$710,522 | 3.12% 🕜   |
| Average Days on Market     | 128           | 90            | 42.22% 🕜 | 146          | 133       | 9.77% 🕜   |
| List/Sold Price Ratio      | 95.8%         | 95.5%         | 0.34% 🕜  | 94.6%        | 96.4%     | -1.85% 🕛  |