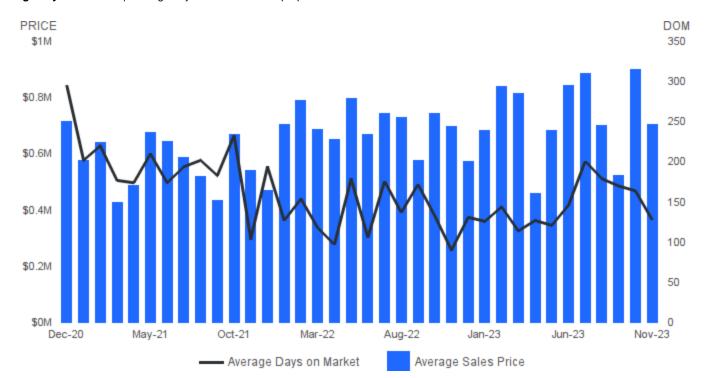

## **AVERAGE SALES PRICE AND AVERAGE DAYS ON MARKET**

November 2023 | All Property Types @

Average Sales Price | Average sales price for all properties sold.

Average Days on Market | Average days on market for all properties sold.