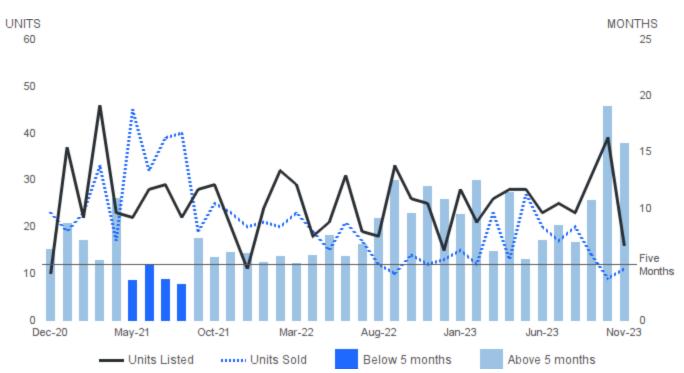

#### MONTHS SUPPLY OF INVENTORY

November 2023 | All Property Types @

**Months Supply of Inventory** | Properties for sale divided by number of properties sold. **Units Listed** | Number of properties listed for sale at the end of month. **Units Sold** | Number of properties sold.