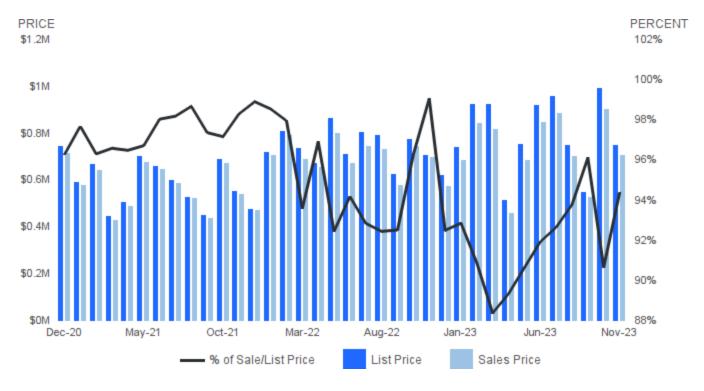

#### SALES PRICE AS A PERCENTAGE OF ORIGINAL PRICE

November 2023 | All Property Types 🕡

Sale Price as a Percentage of Original Price | Average sale price of property as percentage of final list price.