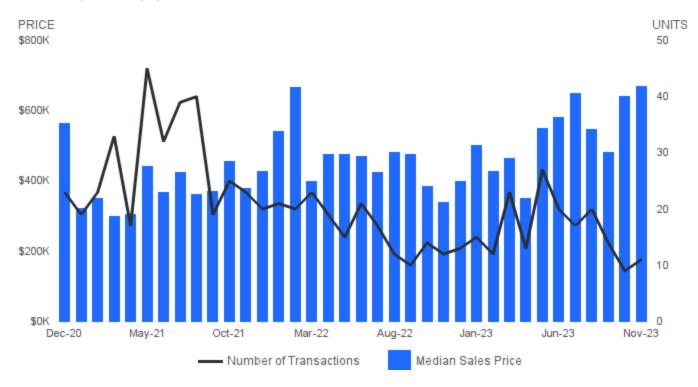

#### MEDIAN SALES PRICE AND NUMBER OF SALES

November 2023 | All Property Types @

**Median Sales Price** | Price of the ""middle"" property sold -an equal number of sales were above and below this price. **Number of Sales** | Number of properties sold.