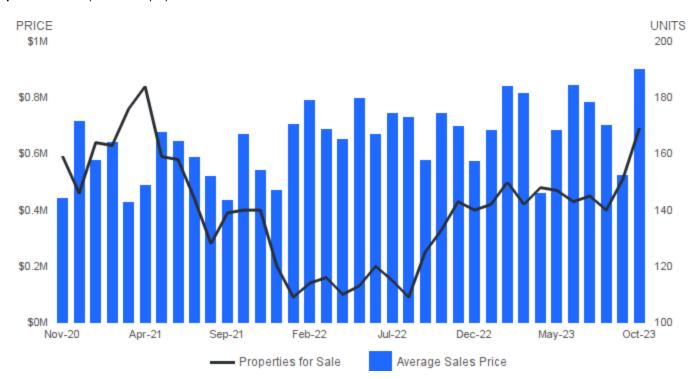

#### AVERAGE SALES PRICE AND NUMBER OF PROPERTIES FOR SALE

October 2023 | All Property Types @

Average Sales Price | Average sales price for all properties sold.

Properties for Sale | Number of properties listed for sale at the end of month.