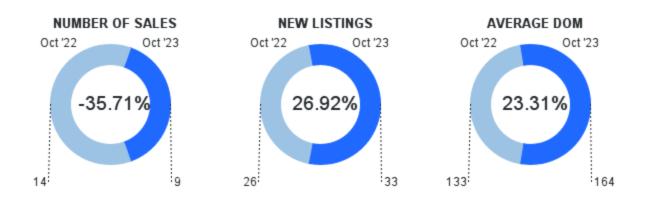

#### **FULL MARKET SUMMARY**

October 2023 | All Property Types @

|                            | Month to Date |              |           | Year to Date |           |           |
|----------------------------|---------------|--------------|-----------|--------------|-----------|-----------|
|                            | October 2023  | October 2022 | % Change  | YTD 2023     | YTD 2022  | % Change  |
| New Listings               | 33            | 26           | 26.92% 🕎  | 266          | 251       | 5.98% 🕎   |
| Sold Listings              | 9             | 14           | -35.71% 🕔 | 169          | 172       | -1.74% 😍  |
| Median List Price (Solds)  | \$675,000     | \$399,500    | 68.96% 🕎  | \$550,000    | \$490,000 | 12.24% 🕜  |
| Median Sold Price          | \$640,000     | \$385,000    | 66.23% 🕎  | \$525,000    | \$475,000 | 10.53% 🕢  |
| Median Days on Market      | 81            | 122          | -33.61% 🔱 | 94           | 106       | -11.32% 🕛 |
| Average List Price (Solds) | \$992,222     | \$773,992    | 28.2% 🕎   | \$790,734    | \$748,939 | 5.58% 🕜   |
| Average Sold Price         | \$899,444     | \$745,087    | 20.72% 🕎  | \$723,991    | \$711,529 | 1.75% 🕜   |
| Average Days on Market     | 164           | 133          | 23.31% 🕎  | 141          | 136       | 3.68% 🕜   |
| List/Sold Price Ratio      | 95.1%         | 98%          | -2.95% 🕔  | 94.6%        | 96.5%     | -1.95% 🕔  |