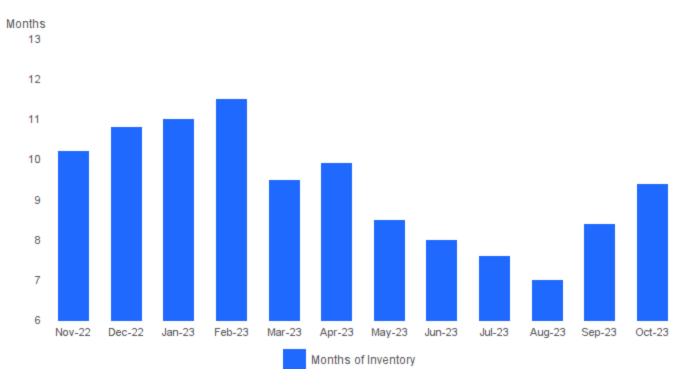

#### **ABSORPTION RATE**

October 2023 | All Property Types 🕡

**Absorption Rate** | Looks at the past year's monthly supply of inventory. In a normal market there should be a 6 month supply. The higher the rate above 6 the more aggressive a seller has to be with the competition; price and having a picture perfect property.

#### MONTHS SUPPLY OF INVENTORY

October 2023 | All Property Types @

**Months Supply of Inventory** | Properties for sale divided by number of properties sold. **Units Listed** | Number of properties listed for sale at the end of month. **Units Sold** | Number of properties sold.