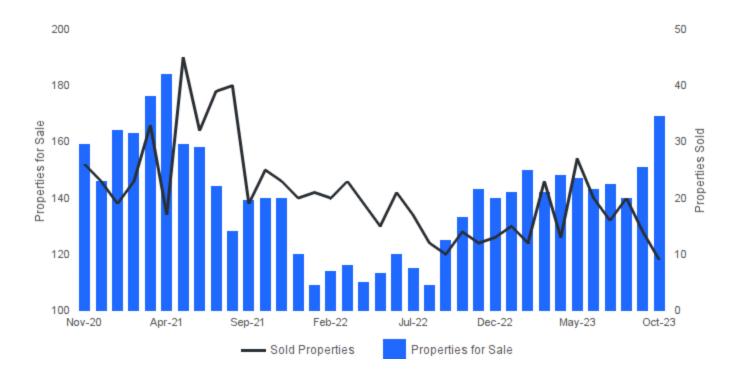

#### PROPERTIES FOR SALE AND SOLD PROPERTIES

October 2023 | All Property Types 🕡

stad for sale at the end of month

**Properties for Sale** | Number of properties listed for sale at the end of month. **Sold Properties** | Number of properties sold.