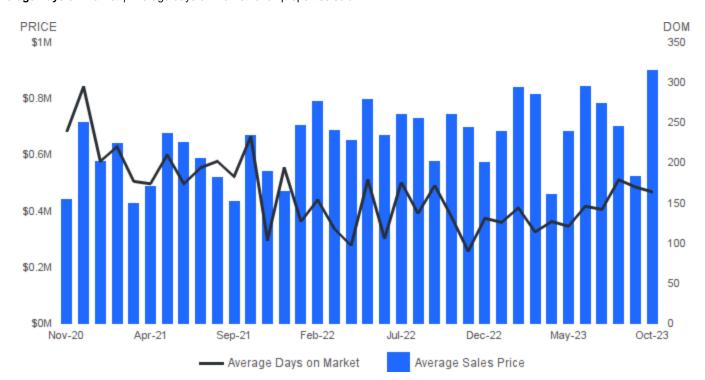

## **AVERAGE SALES PRICE AND AVERAGE DAYS ON MARKET**

October 2023 | All Property Types @

Average Sales Price | Average sales price for all properties sold. Average Days on Market | Average days on market for all properties sold.