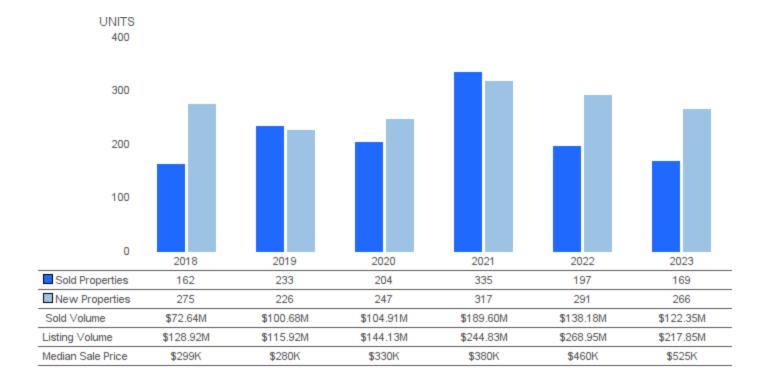

# **SOLD AND NEW PROPERTIES (UNITS)**

October 2023 | All Property Types 🕜

**Sold Properties** | Number of properties sold during the year **New Properties** | Number of properties listed during the year.