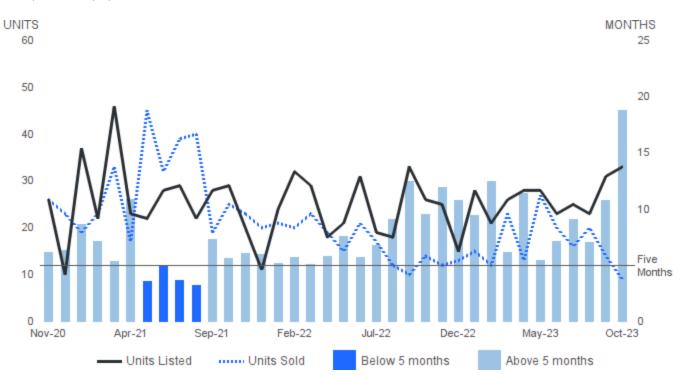

#### MONTHS SUPPLY OF INVENTORY

October 2023 | All Property Types @

**Months Supply of Inventory** | Properties for sale divided by number of properties sold. **Units Listed** | Number of properties listed for sale at the end of month. **Units Sold** | Number of properties sold.