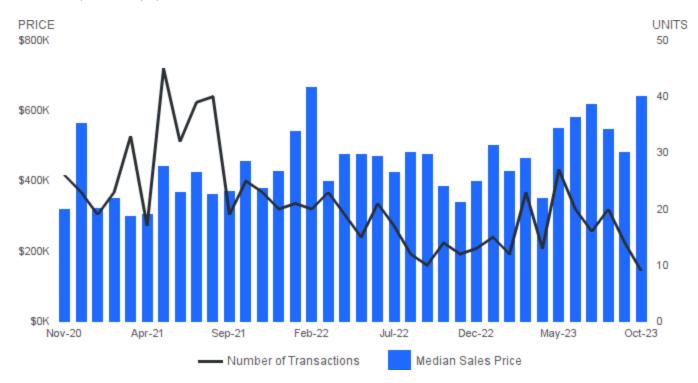

#### MEDIAN SALES PRICE AND NUMBER OF SALES

October 2023 | All Property Types @

Median Sales Price | Price of the ""middle"" property sold -an equal number of sales were above and below this price. Number of Sales | Number of properties sold.