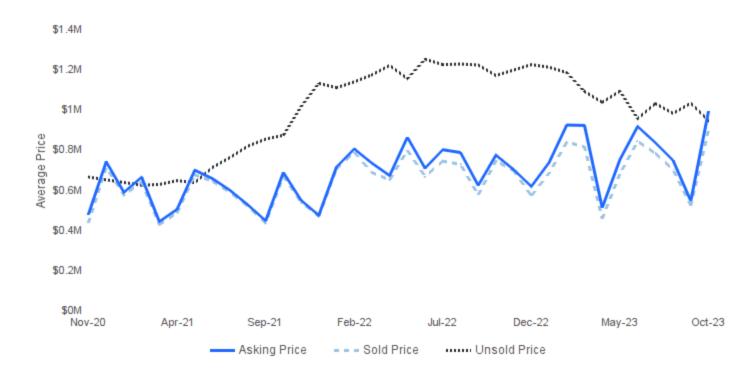

## **AVERAGE ASKING/SOLD/UNSOLD PRICE**

October 2023 | All Property Types @

Asking Price | the average asking price of sold properties Sold Price | the average selling price Unsold Price | the average active list price