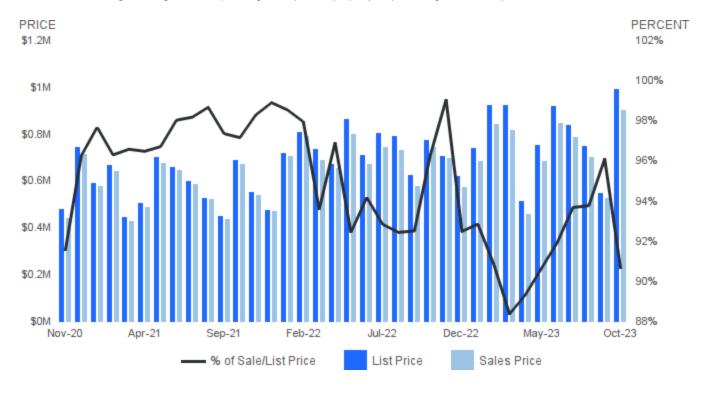

#### SALES PRICE AS A PERCENTAGE OF ORIGINAL PRICE

October 2023 | All Property Types 🕡

Sale Price as a Percentage of Original Price | Average sale price of property as percentage of final list price.