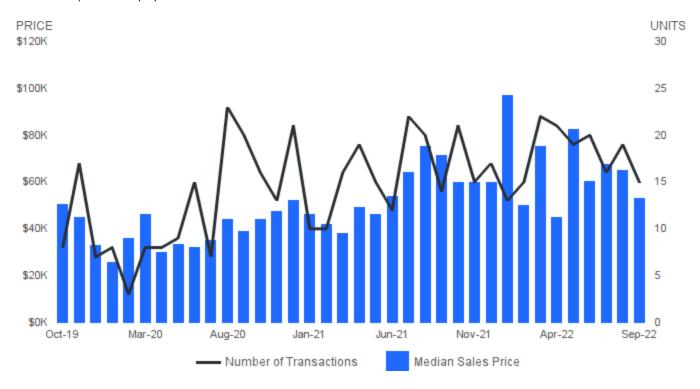

# MEDIAN SALES PRICE AND NUMBER OF SALES

September 2022 | Lots/Acres @

**Median Sales Price** | Price of the ""middle"" property sold -an equal number of sales were above and below this price. **Number of Sales** | Number of properties sold.