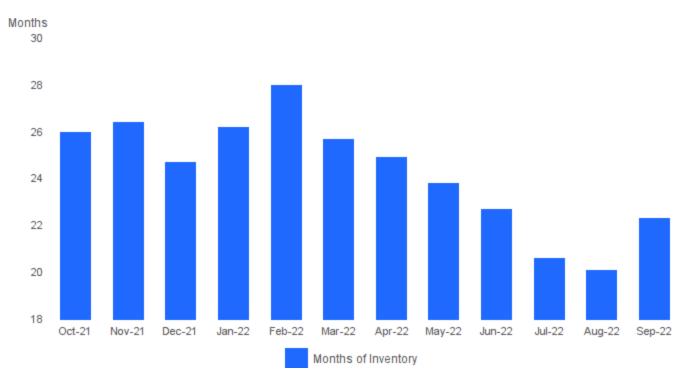

#### MONTHS SUPPLY OF INVENTORY

September 2022 | Lots/Acres @

**Months Supply of Inventory** | Properties for sale divided by number of properties sold. **Units Listed** | Number of properties listed for sale at the end of month. **Units Sold** | Number of properties sold.