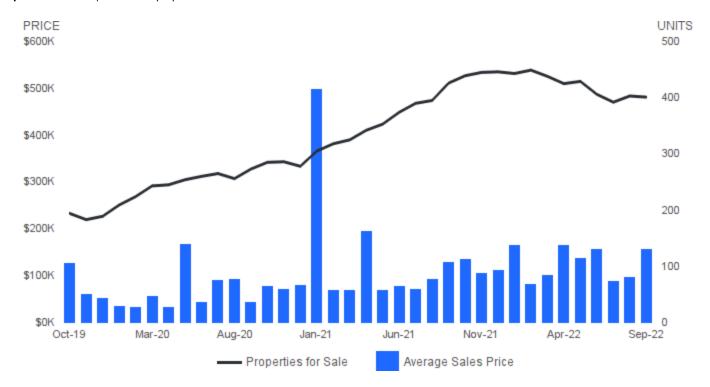

### **AVERAGE SALES PRICE AND NUMBER OF PROPERTIES FOR SALE**

September 2022 | Lots/Acres @

Average Sales Price | Average sales price for all properties sold.

Properties for Sale | Number of properties listed for sale at the end of month.