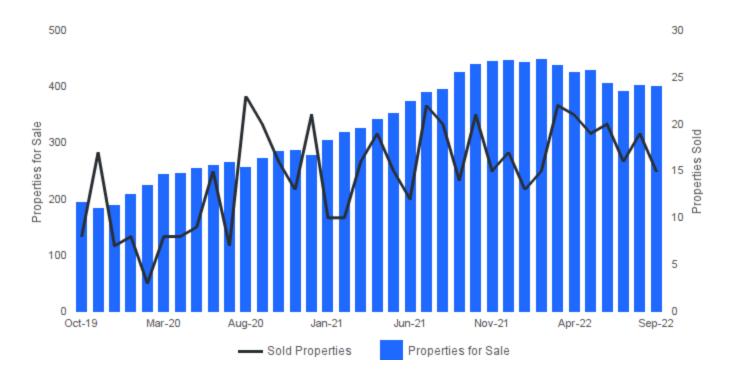

#### PROPERTIES FOR SALE AND SOLD PROPERTIES

September 2022 | Lots/Acres @

September 2022 | Lots/Acres

**Properties for Sale** | Number of properties listed for sale at the end of month. **Sold Properties** | Number of properties sold.