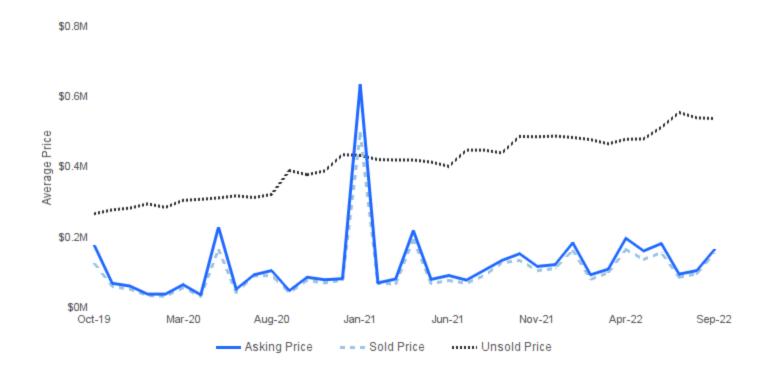

### **AVERAGE ASKING/SOLD/UNSOLD PRICE**

September 2022 | Lots/Acres @

Unsold Price | the average active list price
Asking Price | the average asking price of sold properties
Sold Price | the average selling price