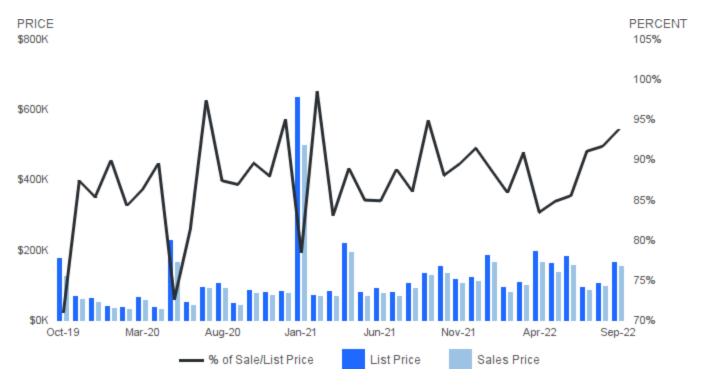

#### SALES PRICE AS A PERCENTAGE OF ORIGINAL PRICE

September 2022 | Lots/Acres 🕜

Sale Price as a Percentage of Original Price | Average sale price of property as percentage of final list price.