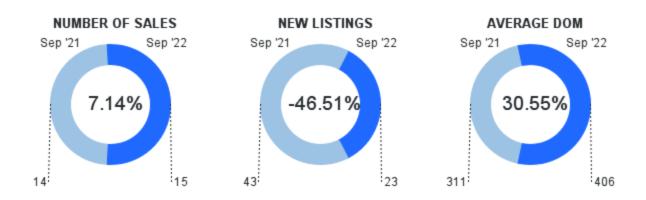

#### **FULL MARKET SUMMARY**

September 2022 | Lots/Acres 🕖

|                            | Month to Date  |                |           | Year to Date |           |           |
|----------------------------|----------------|----------------|-----------|--------------|-----------|-----------|
|                            | September 2022 | September 2021 | % Change  | YTD 2022     | YTD 2021  | % Change  |
| New Listings               | 23             | 43             | -46.51% 🕛 | 270          | 274       | -1.46% 🕛  |
| Sold Listings              | 15             | 14             | 7.14% 🕜   | 160          | 138       | 15.94% 🕜  |
| Median List Price (Solds)  | \$55,000       | \$72,000       | -23.61% 🕛 | \$66,500     | \$59,450  | 11.86% 🕎  |
| Median Sold Price          | \$53,000       | \$71,500       | -25.87% 🕛 | \$61,000     | \$51,000  | 19.61% 🕜  |
| Median Days on Market      | 181            | 292            | -38.01% 🕛 | 255          | 302       | -15.56% 🔱 |
| Average List Price (Solds) | \$165,400      | \$134,000      | 23.43% 🕜  | \$144,329    | \$148,778 | -2.99% 🐠  |
| Average Sold Price         | \$155,100      | \$127,201      | 21.93% 🕜  | \$126,672    | \$127,121 | -0.35% 🐠  |
| Average Days on Market     | 406            | 311            | 30.55% 🕜  | 324          | 417       | -22.3% 🐠  |
| List/Sold Price Ratio      | 92%            | 89.9%          | 2.38% 🕜   | 90.2%        | 89.1%     | 1.24% 🕜   |