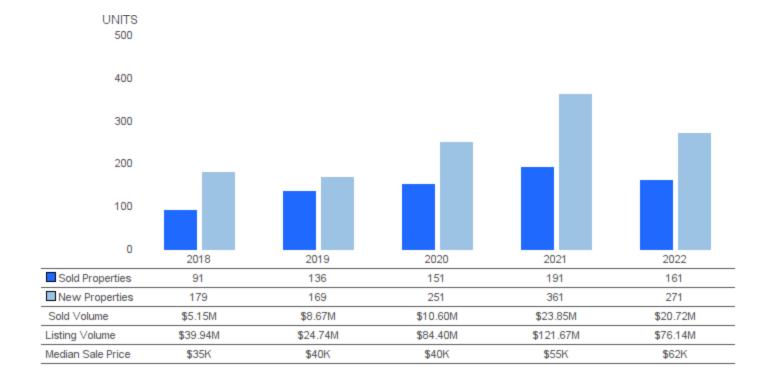

# **SOLD AND NEW PROPERTIES (UNITS)**

September 2022 | Lots/Acres @

**Sold Properties** | Number of properties sold during the year **New Properties** | Number of properties listed during the year.