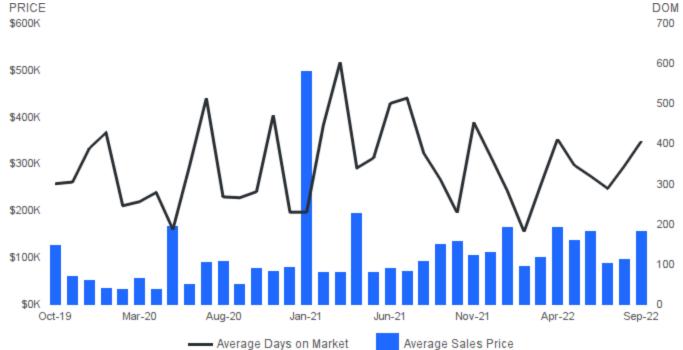

### **AVERAGE SALES PRICE AND AVERAGE DAYS ON MARKET**

September 2022 | Lots/Acres @

Average Sales Price | Average sales price for all properties sold.

Average Days on Market | Average days on market for all properties sold.